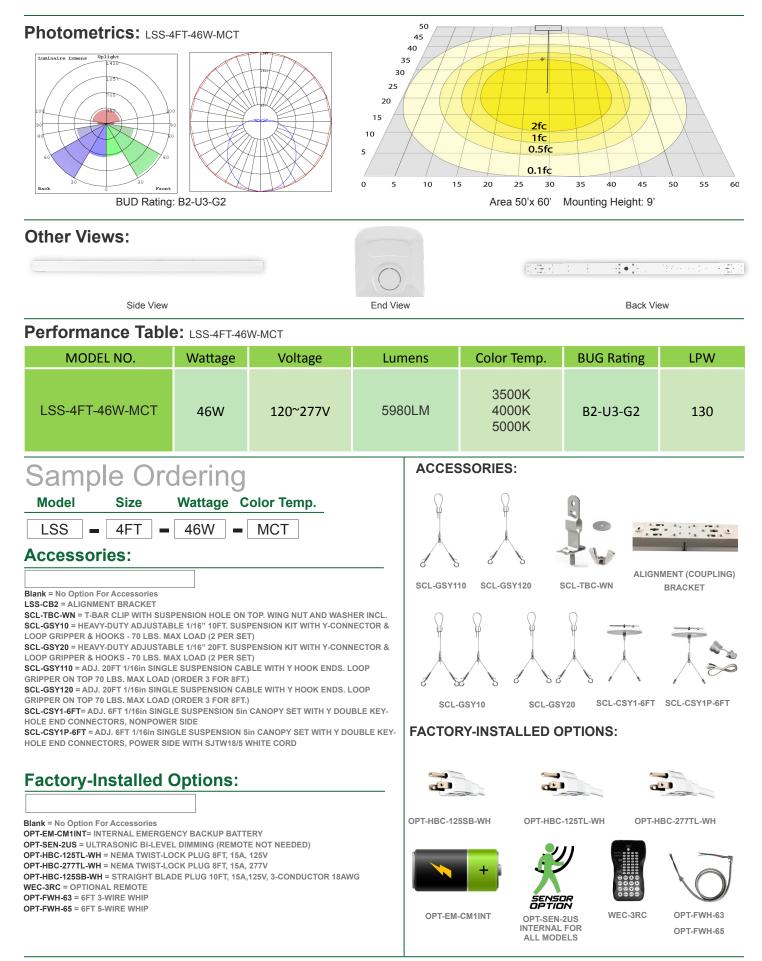

#### **Electrical:**

- Voltage: 120-277VAC 60Hz
- Wattage: 46W
- Power Factor: >0.99
- Efficacy: 130 LPW

### Lighting:

- Dimmable: 0~10V Dimming
- Total Lumens: 5980LM

Inside Fixture)

Color Temperatures: 3500K/ 4000K/ 5000K

Linkable (Optional Alignment Bracket Available) MCT: Multi Color Temperature (Selectable Switch